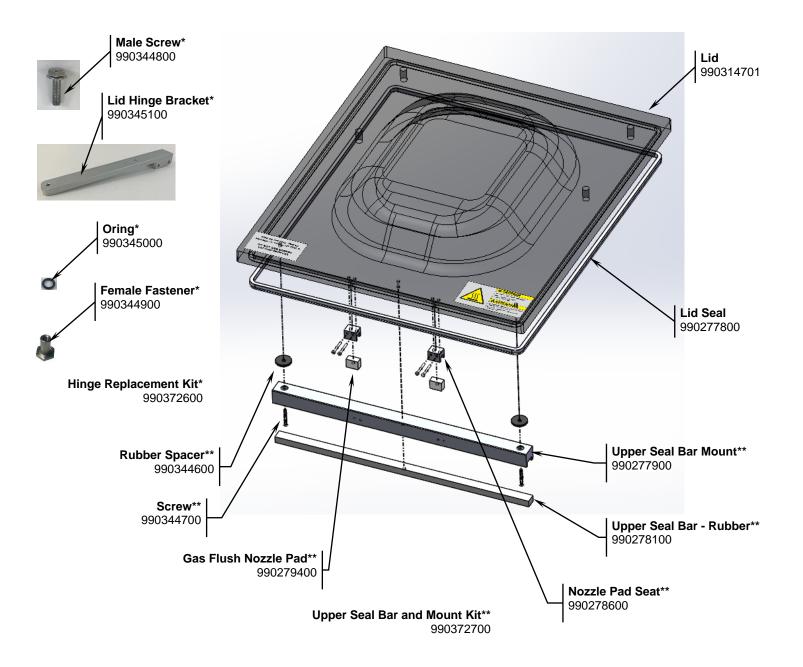

| Hamilton Beach<br>4421 Waterfront Drive<br>Glen Allen, VA 23060 | Revision Description: | Change adhesive tape part to 990278500 |                |        |             |              |          |   |
|-----------------------------------------------------------------|-----------------------|----------------------------------------|----------------|--------|-------------|--------------|----------|---|
|                                                                 | Request Number:       | DOC12572                               | Revision Date: |        | 01/24/2023  | Approved by: | DOC12572 |   |
|                                                                 | Issue Code(s):        |                                        | Page:          | 1 of 4 | Document #: | 540099201    | Rev:     | K |