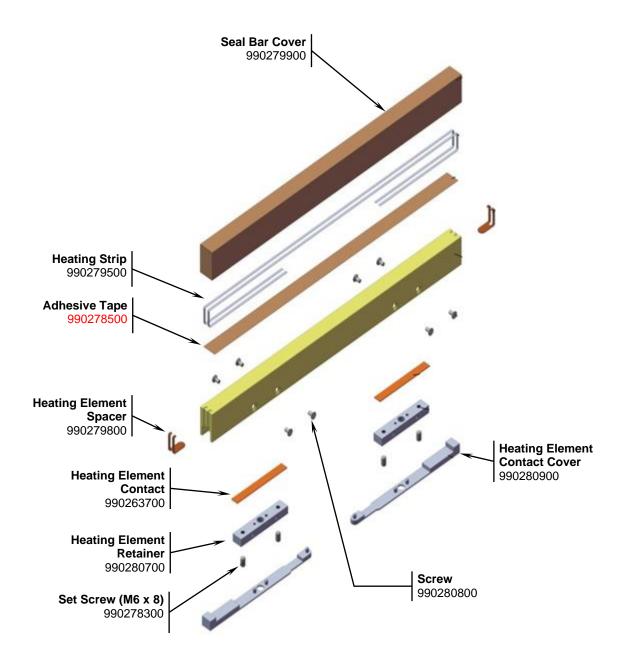

| Hamilton Beach<br>4421 Waterfront Drive<br>Glen Allen, VA 23060 | Revision Description | n: Change adhe | Change adhesive tape part to 990278500 |        |             |              |          |   |
|-----------------------------------------------------------------|----------------------|----------------|----------------------------------------|--------|-------------|--------------|----------|---|
|                                                                 | Request Number:      | DOC12572       | Revision Date:                         |        | 01/24/2023  | Approved by: | DOC12572 |   |
|                                                                 | Issue Code(s):       |                | Page:                                  | 3 of 4 | Document #: | 540099201    | Rev:     | K |