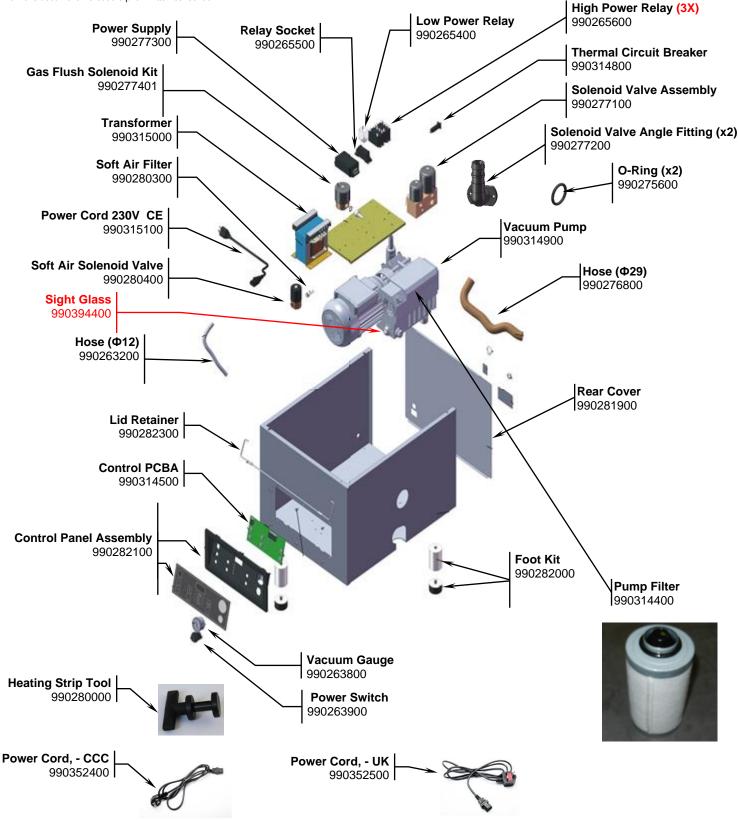

| Llawittan Pasala                        | Revision Description | Change adhesive tape part to 990278500 |                         |        |             |              |          |   |
|-----------------------------------------|----------------------|----------------------------------------|-------------------------|--------|-------------|--------------|----------|---|
| Hamilton Beach<br>4421 Waterfront Drive | Request Number:      | DOC12572                               | DOC12572 Revision Date: |        |             | Approved by: | DOC12572 |   |
| Glen Allen, VA 23060                    | Issue Code(s):       |                                        | Page:                   | 4 of 4 | Document #: | 540099201    | Rev:     | K |