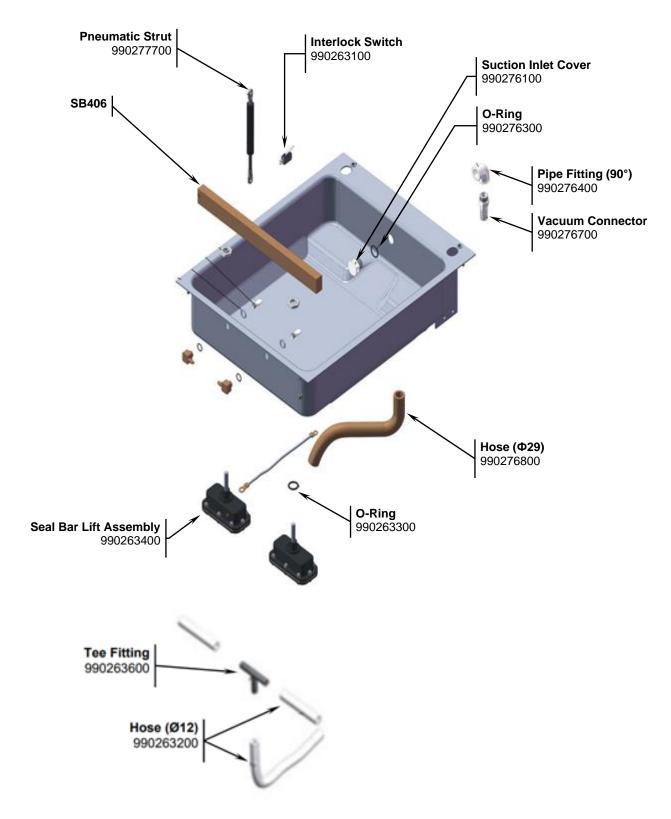

| Hamilton Beach<br>4421 Waterfront Drive<br>Glen Allen, VA 23060 | Revision Description | n: Change adhe | sive tape      | part to 990 | )278500     |              |          |   |
|-----------------------------------------------------------------|----------------------|----------------|----------------|-------------|-------------|--------------|----------|---|
|                                                                 | Request Number:      | DOC12572       | Revision Date: |             | 01/24/2023  | Approved by: | DOC12572 |   |
|                                                                 | Issue Code(s):       |                | Page:          | 2 of 4      | Document #: | 540099201    | Rev:     | K |